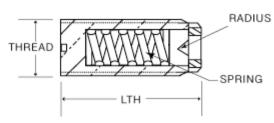

#### SPRING-LOADED ASSEMBLY

### Description

Vee Jewel Assemblies are typically mounted in screws. This style can ease your mounting of the bearing into your final instrument. Vee Jewel Assemblies can be mounted with or without a spring for load applications which also can help with fine tuning assembly into the instrument. Please contact us for pricing, customization and delivery.