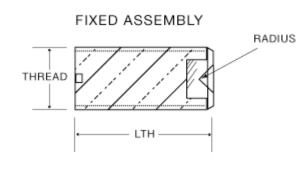

# Vee Jewel Assemblies - VS-20 Specifications

| Model       | VS-20        |
|-------------|--------------|
| Length      | .172"        |
| Radius      | .003/.004"   |
| Jewel Size  | V1.20        |
| Thread Size | #2-80 UNS-3A |
| Setting     | BRASS        |

### Description

Vee Jewel Assemblies are typically mounted in screws. This style can ease your mounting of the bearing into your final instrument. Vee Jewel Assemblies can be mounted with or without a spring for load applications which also can help with fine tuning assembly into the instrument. Please contact us for pricing, customization and delivery.