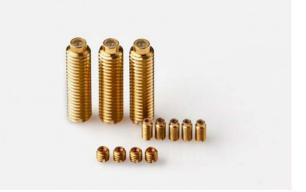

# Vee Jewel Assemblies - VS-20 Specifications

| Model       | VS-20        |
|-------------|--------------|
| Length      | .172"        |
| Radius      | .003/.004"   |
| Jewel Size  | V1.20        |
| Thread Size | #2-80 UNS-3A |
| Setting     | BRASS        |

### Description

Vee Jewel Assemblies are typically mounted in screws. This style can ease your mounting of the bearing into your final instrument. Vee Jewel Assemblies can be mounted with or without a spring for load applications which also can help with fine tuning assembly into the instrument. Please contact us for pricing, customization and delivery.